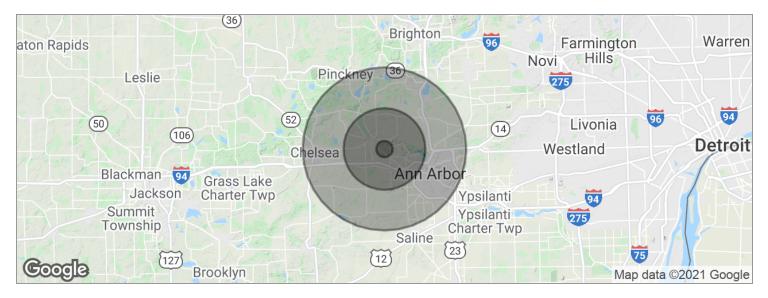

### Bridgewood Hills

2323 MORRISON RD DEXTER, MI 48130

**DEMOGRAPHICS MAP** 

| POPULATION                            | 1 MILE            | 5 MILES               | 10 MILES               |
|---------------------------------------|-------------------|-----------------------|------------------------|
| Total population                      | 1,695             | 30,350                | 196,553                |
| Median age                            | 39.4              | 41.1                  | 35.3                   |
| Median age (Male)                     | 38.1              | 41.0                  | 34.7                   |
| Median age (Female)                   | 40.7              | 41.4                  | 35.8                   |
|                                       |                   |                       |                        |
| HOUSEHOLDS & INCOME                   | 1 MILE            | 5 MILES               | 10 MILES               |
| HOUSEHOLDS & INCOME  Total households | <b>1 MILE</b> 724 | <b>5 MILES</b> 12,030 | <b>10 MILES</b> 73,926 |
|                                       |                   |                       |                        |
| Total households                      | 724               | 12,030                | 73,926                 |

<sup>\*</sup> Demographic data derived from 2010 US Census

# Bridgewood Hills 2323 MORRISON RD DEXTER, MI 48130 LOCATION MAPS

(734) 929-1007 jharshe@mavd.com