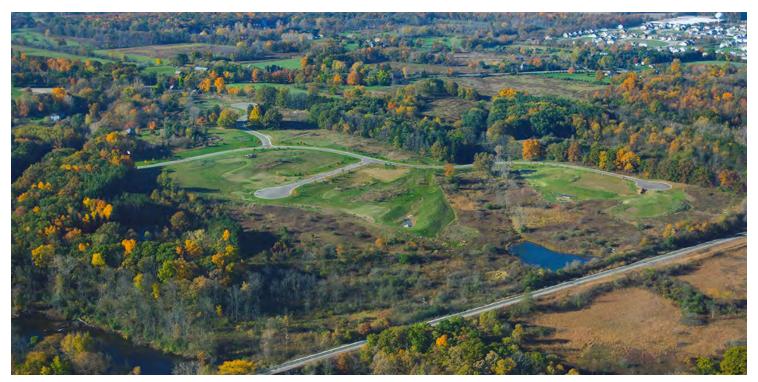

### SITE PLAN

### **PROPERTY DESCRIPTION**

A unique development by Ann Arbor based developer MAVD, Bridgewood Hills features controlled building restrictions that ensure a special home, in harmony with its natural surroundings. Utilize preferred builder Brian Robards Custom Homes, or select a custom builder of your choice. With homesites from 1.00 to 2.43 acres and over half the development reserved for open space and natural areas, Bridgewood Hills offers unspoiled beauty.