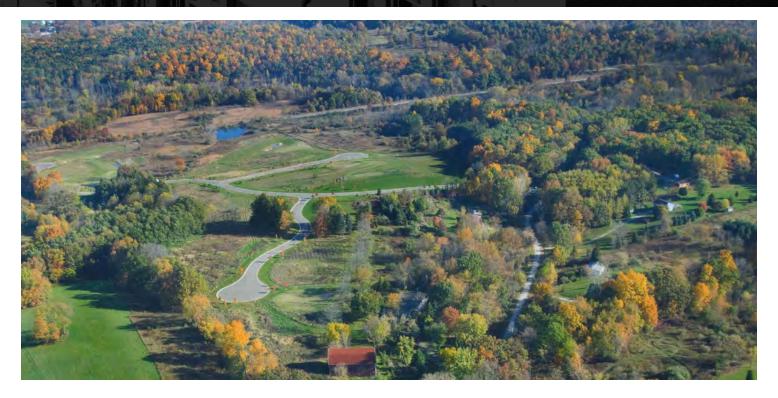

ing restrictions that ensure a special home, in harmony with its natural surroundings. Utilize preferred builder Brian Robards Custom Homes, or select a custom builder of your choice. With homesites from 1.00 to 2.43 acres and over half the development reserved for open space and natural areas, Bridgewood Hills offers unspoiled beauty.

### **LOCATION DESCRIPTION**

Located between Dexter and Ann Arbor, Bridgewood Hills overlooks the scenic, rolling vistas of the Huron River Valley. Bridgewood Hills is close to both the urban sophistication of Ann Arbor, and the quaint comfortable charm of Dexter. Enjoy uncrowded country living with easy access to I-94, M-14, and the Metro Detroit Area.











### SITE PLAN







### Bridgewood Hills 2323 MORRISON RD DEXTER, MI 48130

**HOMESITES** 



| STATUS    | LOT#    | ADDRESS                     | SUB-TYPE    | SIZE       | PRICE     |
|-----------|---------|-----------------------------|-------------|------------|-----------|
| Available | Site 1  | 6817 Bridgewood Hills Drive | Residential | 1.06 Acres | \$299,000 |
| Sold      | Unit 2  | 6821 Bridgewood Hills Drive | Residential | 1.02 Acres | N/A       |
| Sold      | Unit 3  | 2287 Hillside Court         | Residential | 1.05 Acres | N/A       |
| Sold      | Unit 4  | 2295 Hillside Court         | Residential | 1.07 Acres | N/A       |
| Sold      | Unit 5  | 2298 Hillside Court         | Residential | 1.06 Acres | N/A       |
| Available | Unit 6  | 2290 Hillside Court         | Residential | 1 Acres    | \$249,000 |
| Available | Unit 7  | 2282 Hillside Court         |