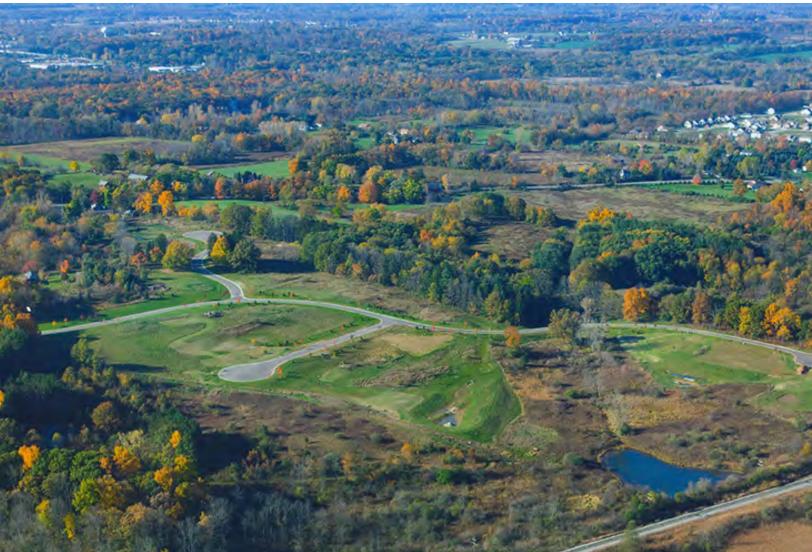

### SITE PLAN

### **PROPERTY DESCRIPTION**

A unique development by Ann Arbor based developer MAVD, Bridgewood Hills features controlled building restrictions that ensure a special home, in harmony with its natural surroundings. Utilize preferred builder Brian Robards Custom Homes, or select a custom builder of your choice. With homesites from 1.00 to 2.43 acres and over half the development reserved for open space and natural areas, Bridgewood Hills offers unspoiled beauty.

### **LOCATION DESCRIPTION**

Located between Dexter and Ann Arbor, Bridgewood Hills overlooks the scenic, rolling vistas of the Huron River Valley. Bridgewood Hills is close to both the urban sophistication of Ann Arbor, and the quaint comfortable charm of Dexter. Enjoy uncrowded country living with easy access to I-94, M-14, and the Metro Detroit Area.