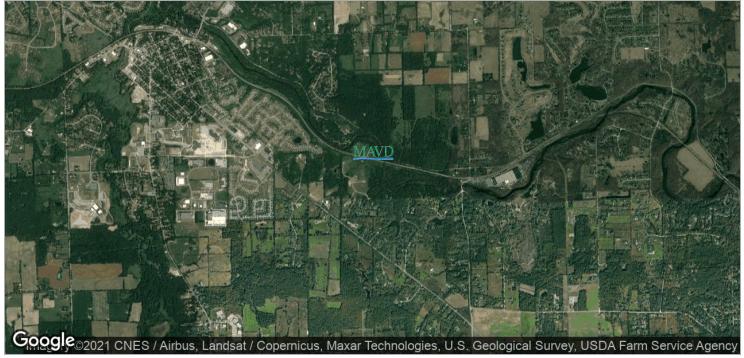

### **LOCATION DESCRIPTION**

Located between Dexter and Ann Arbor, Bridgewood Hills overlooks the scenic, rolling vistas of the Huron River Valley. Bridgewood Hills is close to both the urban sophistication of Ann Arbor, and the quaint comfortable charm of Dexter. Enjoy uncrowded country living with easy access to I-94, M-14, and the Metro Detroit Area.

# Bridgewood Hills 2323 MORRISON RD DEXTER, MI 48130 LOCATION MAPS

(734) 929-1007 jharshe@mavd.com