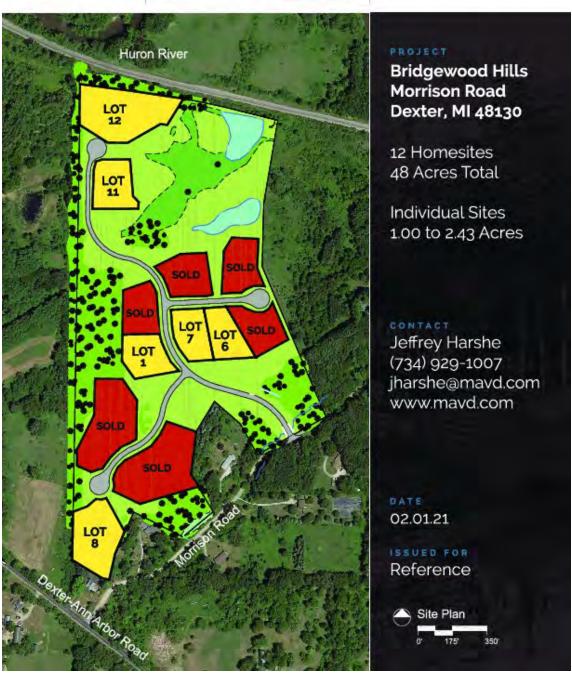

### SITE PLAN

### Bridgewood Hills 2323 MORRISON RD DEXTER, MI 48130

**HOMESITES** 

| STATUS    | LOT#    | ADDRESS                     | SUB-TYPE    | SIZE       | PRICE     |
|-----------|---------|-----------------------------|-------------|------------|-----------|
| Available | Site 1  | 6817 Bridgewood Hills Drive | Residential | 1.06 Acres | \$299,000 |
| Sold      | Unit 2  | 6821 Bridgewood Hills Drive | Residential | 1.02 Acres | N/A       |
| Sold      | Unit 3  | 2287 Hillside Court         | Residential | 1.05 Acres | N/A       |
| Sold      | Unit 4  | 2295 Hillside Court         | Residential | 1.07 Acres | N/A       |
| Sold      | Unit 5  | 2298 Hillside Court         | Residential | 1.06 Acres | N/A       |
| Available | Unit 6  | 2290 Hillside Court         | Residential | 1 Acres    | \$249,000 |
| Available | Unit 7  | 2282 Hillside Court         | Residential | 1 Acres    | \$225,000 |
| Available | Site 8  | 2246 Oxbow Court            | Residential | 1.77 Acres | \$295,000 |
| Sold      | Site 9  | 2258 Oxbow Court            | Residential | 2.56 Acres | N/A       |
| Sold      | Site 10 | 2253 Oxbow Court            | Residential | 2.17 Acres | N/A       |
| Available | Site 11 | 6886 Bridgewood Hills Drive | Residential | 1.15 Acres | \$399,000 |
| Available | Site 12 | 6894 Bridgewood Hills Drive | Residential | 2.43 Acres | \$399,000 |